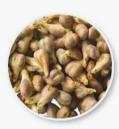

### Guarana

Guarana is a natural ingredient in many energy drinks due to its energy-boosting properties. It helps raise energy levels and promote endurance and focus. Guarana is rich in antioxidants that lower cancer risk, age-related eye disease, and heart disease. Guarana can help improve heart health, weight loss, and balance blood sugar levels. According to studies, Guarana contains caffeine that promotes metabolism, enabling you to burn calories at rest.