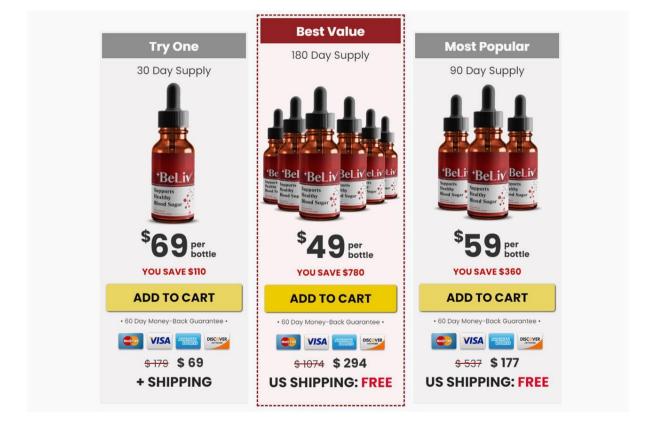

# BeLiv Pricing and Money-Back Guarantee

You can buy BeLiv exclusively on the official website. The manufacturers have yet to make the blood sugar support formula available in retail stores to ensure customers get the best prices. Here is the current BeLiv pricing information:

One bottle of BeLiv at \$69 per bottle + shipping fee Three bottles of BeLiv at \$59 per bottle + two free bonuses and free US shipping

Six bottles of BeLiv at \$49 per bottle + two free bonuses and free US shipping