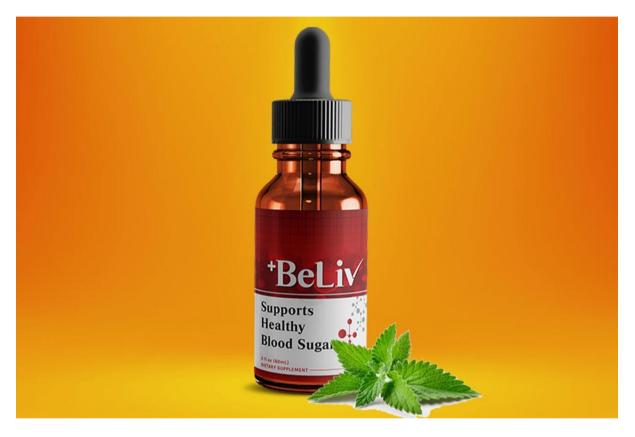

## What is **BeLiv**?

BeLiv is a natural blood sugar support supplement that helps balance blood sugar levels. The formula contains a blend of plantbased ingredients that are scientifically proven to keep your blood sugar under control.

When taking the BeLiv formula, you will experience less hunger, increased energy levels, and glucose metabolism. BeLiv is in liquid form, which ensures proper absorption of its ingredients in the body. It is easy to use BeLiv as it comes with a dropper; all you have to do is take a full dropper under your tongue. The manufacturing of the BeLiv supplement is based on the teachings of modern science. Each ingredient in the solution is 100% pure, safe, and potent. The Company claims to produce BeLiv supplements in an FDA-approved and GMP-Certified facility in a state-of-the-art lab in the USA.