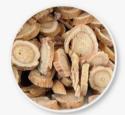

### Astragalus

Astragalus is a common ingredient for diabetes management. The herb also reduces blood sugar levels, increases glucose metabolism, and supports weight reduction. Astragalus has antioxidants that protect you against damage from free radicals and environmental toxins. It helps viruses and infections by strengthening the immune system.